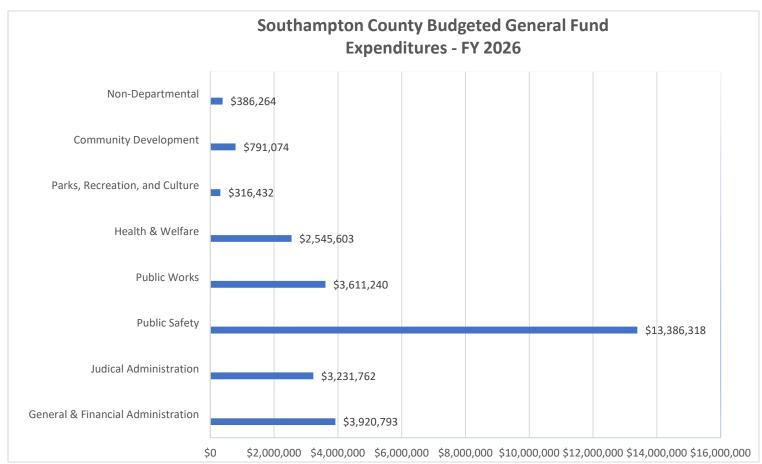

#### **General Fund Budget**

The proposed FY26 General Fund budget totals \$28,189,486. The proposed budget includes no tax increases and a 3% COLA increase for full-time employees. One (1) new locally funded Paralegal position is included in the Commonwealth Attorney's Office budget.