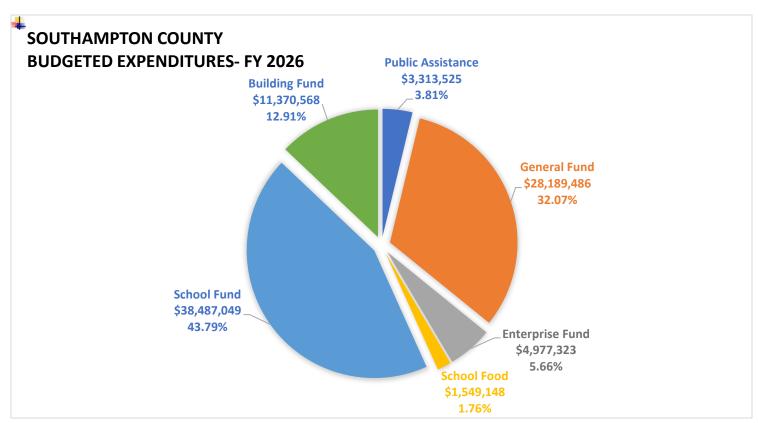

The proposed FY26 budget stands at \$87,887,099. Expenditure totals broken out by fund are as follows:

General Fund = \$28,189,486 Enterprise Fund (Water and Sewer) = \$4,977,323 Building Fund = \$11,370,568 Public Assistance Fund (Social Services) = \$3,313,525 School Food Services Fund = \$1,549,148 School Fund = \$38,487,049

#### **General Fund Budget**

The proposed FY26 General Fund budget totals \$28,189,486. The proposed budget includes no tax increases and a 3% COLA increase for full-time employees. One (1) new locally funded Paralegal position is included in the Commonwealth Attorney's Office budget.

#### **Enterprise Fund**

The proposed FY26 Enterprise Fund (Water and Sewer) budget totals \$4,977,323. The proposed budget includes a \$5.00 increase to all water and sewer rates as outlined below and a 3% COLA increase for full-time employees.

#### **Building Fund**

The proposed FY26 Building Fund totals \$11,370,568. This fund primarily includes revenues and expenses associated with the Courthouse Project, Radio System Project, Fire & Rescue Capital Projects, and other related building and vehicle expenses.

#### **Public Assistance Fund**

The proposed FY26 Public Assistance Fund budget totals \$3,313,525. This fund supports the functions of our local Social Services Department. The majority of funding for this service is provided by the Commonwealth of Virginia.

#### **School Food Service Fund**

The proposed FY26 School Food Service Fund budget totals \$1,549,148.

#### School Fund

The proposed FY26 School Fund budget totals \$38,487,049. This includes local funding of \$11,644,980 for operations (\$9,115,046) and debt service (\$2,529,934). The proposed total for operations (\$9,115,046) represents level funding from the FY25 approved budget.