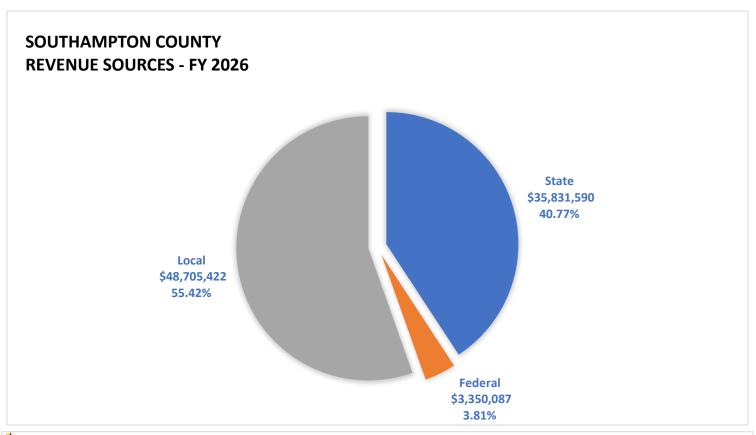

ALL levies shall be due on or before December 5, 2025.

|                                       | ISCAL YEAR ENDING<br>ne 30, 2026 | ý<br>,                 |                       |
|---------------------------------------|----------------------------------|------------------------|-----------------------|
| - Val                                 | ACTUAL REV/EXPENSES              | CURRENT<br>BUDGET      | APPROVED<br>BUDGET    |
|                                       | 2023-2024                        | 2024-2025              | 2025-2026             |
| REVENUE ESTIMATES                     |                                  |                        |                       |
| A. County                             |                                  |                        |                       |
| County Sources                        | 36,414,207                       | 34,847,446             | 37,627,67             |
| Other County Sources                  | 1,440,056                        | 138,179                | 110,55                |
| Enterprise Fund                       | 1,627,461                        | 1,690,500              | 2,212,92              |
| Building Fund                         | 3,781,823                        | 6,855,640              | 8,754,27              |
| TOTAL                                 | \$43,263,547                     | \$43,531,765           | \$48,705,42           |
| B. Commonwealth of Virginia           |                                  |                        |                       |
| Non-Categorical Aid                   | 261,747                          | 266,000                | 269,40                |
| Categorical Aid                       | 5,150,225                        | 5,253,260              | 5,676,69              |
| Other Categorical Aid                 | 1,705,028                        | 1,468,629              | 1,616,02              |
| Other Categorical Aid (Building Fund) | 0                                | 0                      | 200,00                |
| School Aid                            | 21,399,917                       | 22,925,514             | 21,856,58             |
| School Aid/Cafeteria                  | 46,603                           | 55,969                 | 58,59                 |
| School Aid/Sales tax                  | 3,264,372                        | 3,474,698              | 3,335,39              |
| Public Assistance                     | 2,123,468                        | 2,712,345              | 2,818,89              |
| TOTAL                                 | \$33,951,390                     | \$36,156,415           | \$35,831,59           |
| C. U.S. Government                    |                                  |                        |                       |
| School Aid/School Operating           | 18,055                           | 44,300                 | 44,30                 |
| School Aid/Federal Programs           | 2,481,269                        | 1,488,222              | 1,545,78              |
| School Aid/School Food                | 1,504,393                        | 1,440,000              | 1,440,00              |
| Enterprise Fund                       | 100,699                          | 1,000,000              | 320,00                |
| Federal - Categorical Aid             | 297,988                          | 0                      |                       |
| TOTAL                                 | \$4,402,404                      | \$3,972,522            | \$3,350,08            |
| TOTAL REVENUE                         | \$81,617,341                     | \$83,660,702           | \$87,887,09           |
|                                       |                                  |                        |                       |
| EXPENDITURE ESTIMATES                 |                                  |                        |                       |
| A. General Fund                       | 24,496,035                       | 25,188,457             | 28,189,48             |
| B. Public Assistance Fund             | 2,429,610                        | 3,192,150              | 3,313,52              |
| C. School Fund                        | 40,714,384                       | 39,542,045             | 38,487,04             |
| D. School Food                        | 2,291,718                        | 1,549,148              | 1,549,14              |
| E. Building Fund F. Enterprise Fund   | 15,438,919<br>4,114,973          | 8,749,820<br>5,439,082 | 11,370,56<br>4,977,32 |
| TOTAL EXPENDITURES                    | \$89,485,639                     | \$83,660,702           | \$87,887,09           |
| 2 0 2.12 2.1. 2.1. DAY ONDS           | \$35,100,005                     | \$55,000,70 <b>2</b>   | \$37,007, <b>0</b> 07 |
|                                       |                                  |                        |                       |
|                                       |                                  |                        |                       |