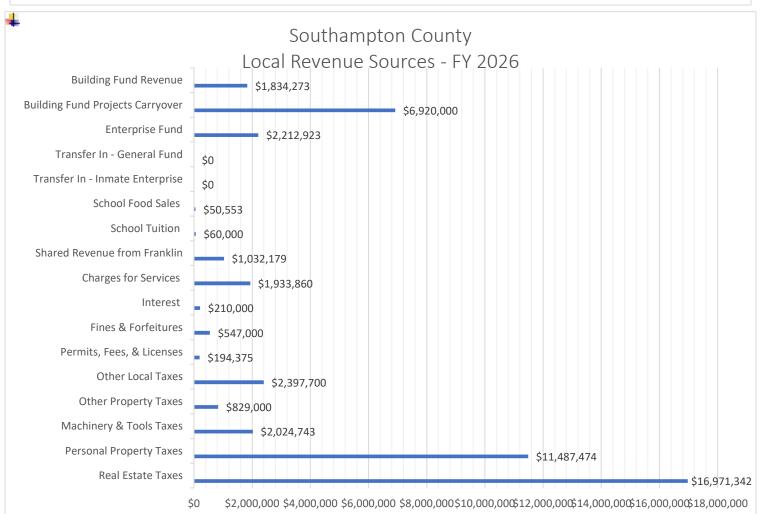

ALL levies shall be due on or before December 5, 2025.

|                                       | ISCAL YEAR ENDING<br>ne 30, 2026 | ý<br>,                 |                       |
|---------------------------------------|----------------------------------|------------------------|-----------------------|
| - Val                                 | ACTUAL REV/EXPENSES              | CURRENT<br>BUDGET      | APPROVED<br>BUDGET    |
|                                       | 2023-2024                        | 2024-2025              | 2025-2026             |
| REVENUE ESTIMATES                     |                                  |                        |                       |
| A. County                             |                                  |                        |                       |
| County Sources                        | 36,414,207                       | 34,847,446             | 37,627,67             |
| Other County Sources                  | 1,440,056                        | 138,179                | 110,55                |
| Enterprise Fund                       | 1,627,461                        | 1,690,500              | 2,212,92              |
| Building Fund                         | 3,781,823                        | 6,855,640              | 8,754,27              |
| TOTAL                                 | \$43,263,547                     | \$43,531,765           | \$48,705,42           |
| B. Commonwealth of Virginia           |                                  |                        |                       |
| Non-Categorical Aid                   | 261,747                          | 266,000                | 269,40                |
| Categorical Aid                       | 5,150,225                        | 5,253,260              | 5,676,69              |
| Other Categorical Aid                 | 1,705,028                        | 1,468,629              | 1,616,02              |
| Other Categorical Aid (Building Fund) | 0                                | 0                      | 200,00                |
| School Aid                            | 21,399,917                       | 22,925,514             | 21,856,58             |
| School Aid/Cafeteria                  | 46,603                           | 55,969                 | 58,59                 |
| School Aid/Sales tax                  | 3,264,372                        | 3,474,698              | 3,335,39              |
| Public Assistance                     | 2,123,468                        | 2,712,345              | 2,818,89              |
| TOTAL                                 | \$33,951,390                     | \$36,156,415           | \$35,831,59           |
| C. U.S. Government                    |                                  |                        |                       |
| School Aid/School Operating           | 18,055                           | 44,300                 | 44,30                 |
| School Aid/Federal Programs           | 2,481,269                        | 1,488,222              | 1,545,78              |
| School Aid/School Food                | 1,504,393                        | 1,440,000              | 1,440,00              |
| Enterprise Fund                       | 100,699                          | 1,000,000              | 320,00                |
| Federal - Categorical Aid             | 297,988                          | 0                      |                       |
| TOTAL                                 | \$4,402,404                      | \$3,972,522            | \$3,350,08            |
| TOTAL REVENUE                         | \$81,617,341                     | \$83,660,702           | \$87,887,09           |
|                                       |                                  |                        |                       |
| EXPENDITURE ESTIMATES                 |                                  |                        |                       |
| A. General Fund                       | 24,496,035                       | 25,188,457             | 28,189,48             |
| B. Public Assistance Fund             | 2,429,610                        | 3,192,150              | 3,313,52              |
| C. School Fund                        | 40,714,384                       | 39,542,045             | 38,487,04             |
| D. School Food                        | 2,291,718                        | 1,549,148              | 1,549,14              |
| E. Building Fund F. Enterprise Fund   | 15,438,919<br>4,114,973          | 8,749,820<br>5,439,082 | 11,370,56<br>4,977,32 |
| TOTAL EXPENDITURES                    | \$89,485,639                     | \$83,660,702           | \$87,887,09           |
| 2 0 2.12 2.1. 2.1. DAY ONDS           | \$35,100,005                     | \$55,000,70 <b>2</b>   | \$37,007, <b>0</b> 07 |
|                                       |                                  |                        |                       |
|                                       |                                  |                        |                       |