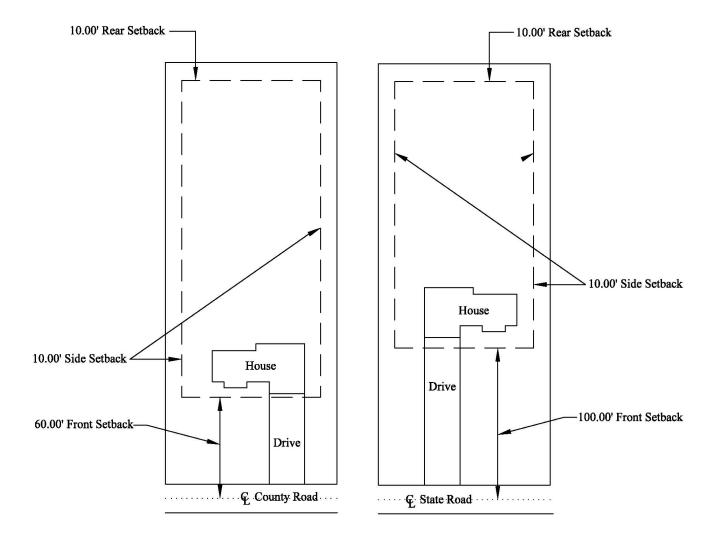

ents**

All structures shall be subject to the dimensional regulations set forth by this ordinance and referenced in the following table & charts.

| District     | Front Setback County Road (CL) | Front<br>Setback State<br>Road<br>(CL) | Adjoining<br>Property<br>Line Setback | One Story<br>Dwelling<br>Minimum<br>Size | Two Story<br>Dwelling<br>Minimum<br>Size |
|--------------|--------------------------------|----------------------------------------|---------------------------------------|------------------------------------------|------------------------------------------|
| Agricultural | 60.00'                         | 100.00'                                | 10.00'                                | 720.00'                                  | 1400.00'                                 |



#### AGRICULTURAL DISTRICTS



- **A)** Accessory Structure: See Chapter 10 for setbacks and restrictions applicable to Accessory Structures.
- **B)** Projections into Yards: Accessory Structures & Architectural features may project into the required setbacks as provided in Section 9-4.
- C) County Regulated Drains: A minimum Setback of 75.00' (top of bank) shall be maintained from the top of adjacent bank of a county regulated drain.
- **D)** Corner Lots: Corner lots shall meet the minimum setback requirements from both road frontages.
- **E) Road Setbacks:** The road or front yard setback shall be measured from the Centerline of County & State Roads.
- F) Alley Setbacks: A minimum of ten (10') feet shall be maintained from all alley(s) right of way.
- **G) Grandfathered Exemptions:** A